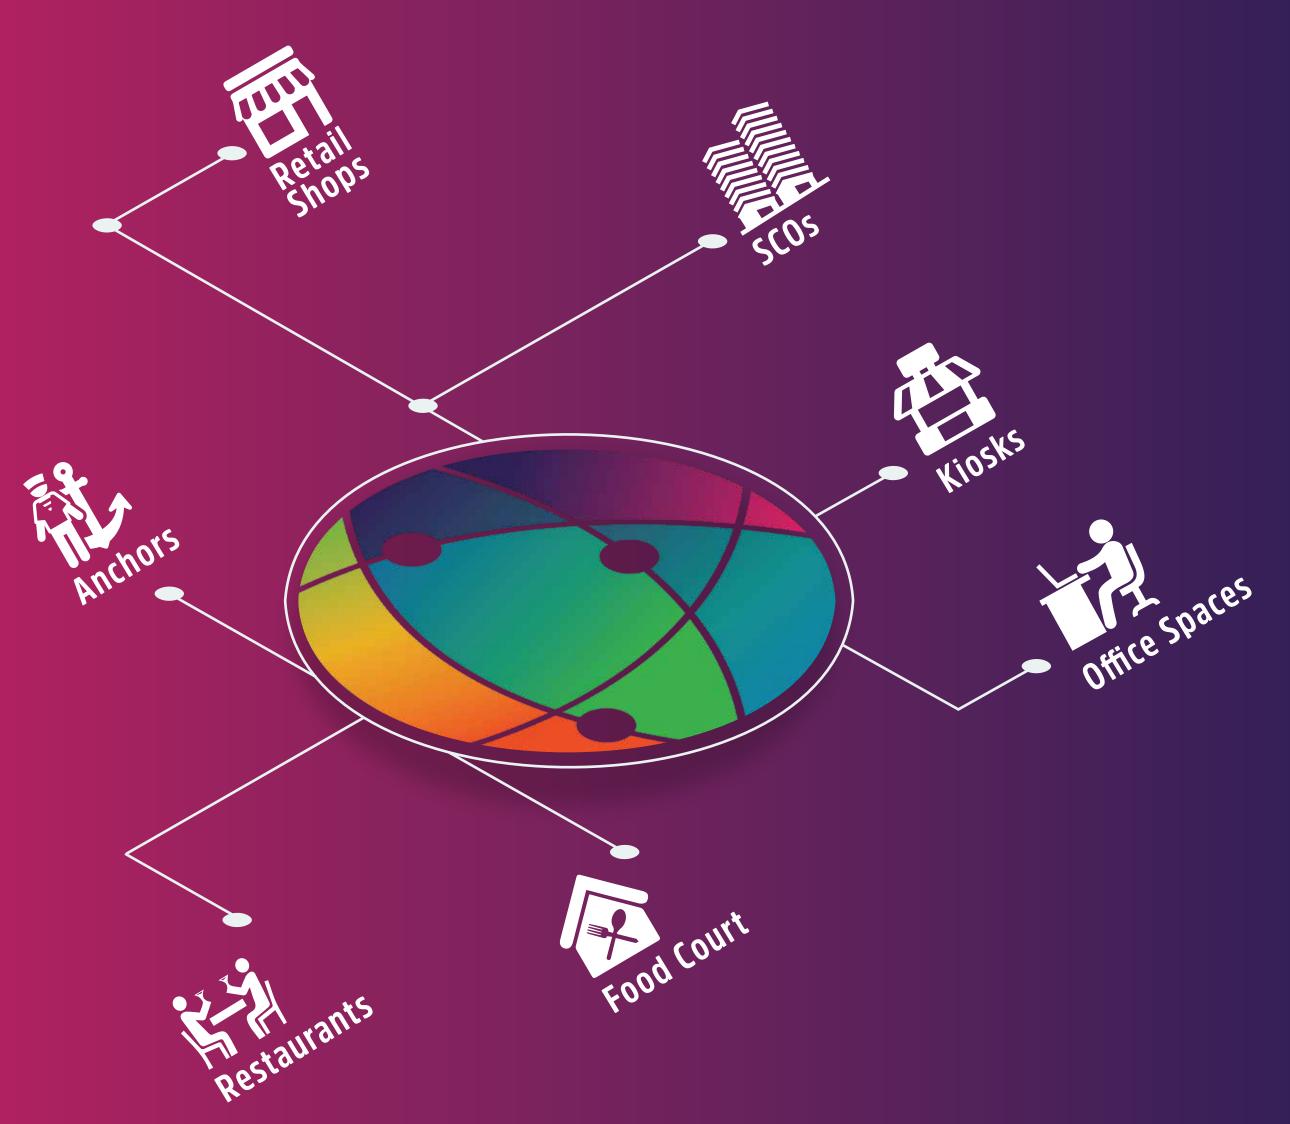

# WHERE EVERYTHING COMES UNDER NE ROOF

We bring you a new world order of doing business in the most profitable way. Gaur World Smartstreet is a unique amalgamation of commercial and retail to churn out business opportunities as never before. Intelligently located near the prime location of Gaur Chowk, surrounded by several group housing projects and close to 5 lakh residents in the vicinity to provide you with a readymade clientele for unprecedented success.

# spread over a built-up area of 1.1 LAKH SQ.MT. (12 LAKH SQ. FT.)

A VIBRANT AND UPSCALE DESTINATION SHOPPING AND BUSINESS CENTER

ONE-STOP DESTINATION, WHERE YOU SHOP, DINE, MEET, CELEBRATE AND CREATE MEMORIES