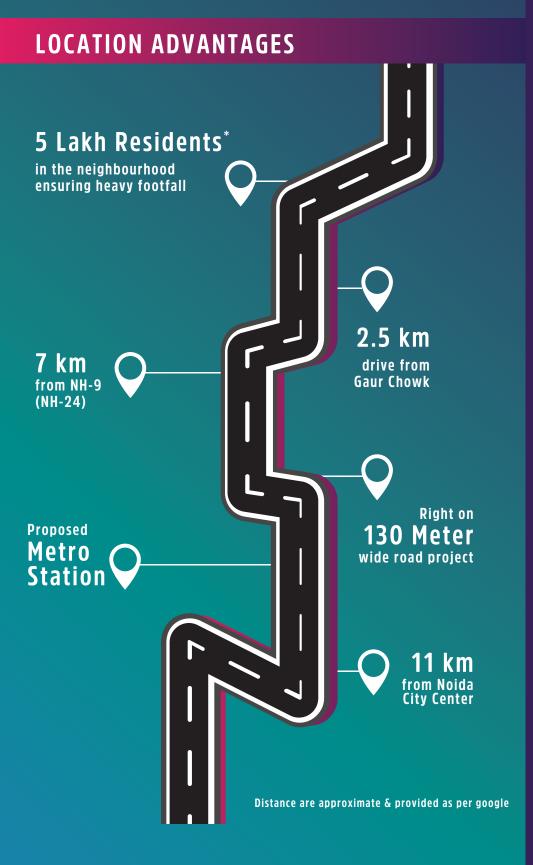

### LOCATION MAP

The image/images used above is for illustrative purposes only. All images including stock images, colours, pictures and accessories are indicative and used for illustrative purposes only. For the actual project details, please refer to the specifications mentioned in the subsequent pages of this brochure.

# WHERE EVERYTHING COMES UNDER NE ROOF

We bring you a new world order of doing business in the most profitable way. Gaur World Smartstreet is a unique amalgamation of commercial and retail to churn out business opportunities as never before. Intelligently located near the prime location of Gaur Chowk, surrounded by several group housing projects and close to 5 lakh residents in the vicinity to provide you with a readymade clientele for unprecedented success.