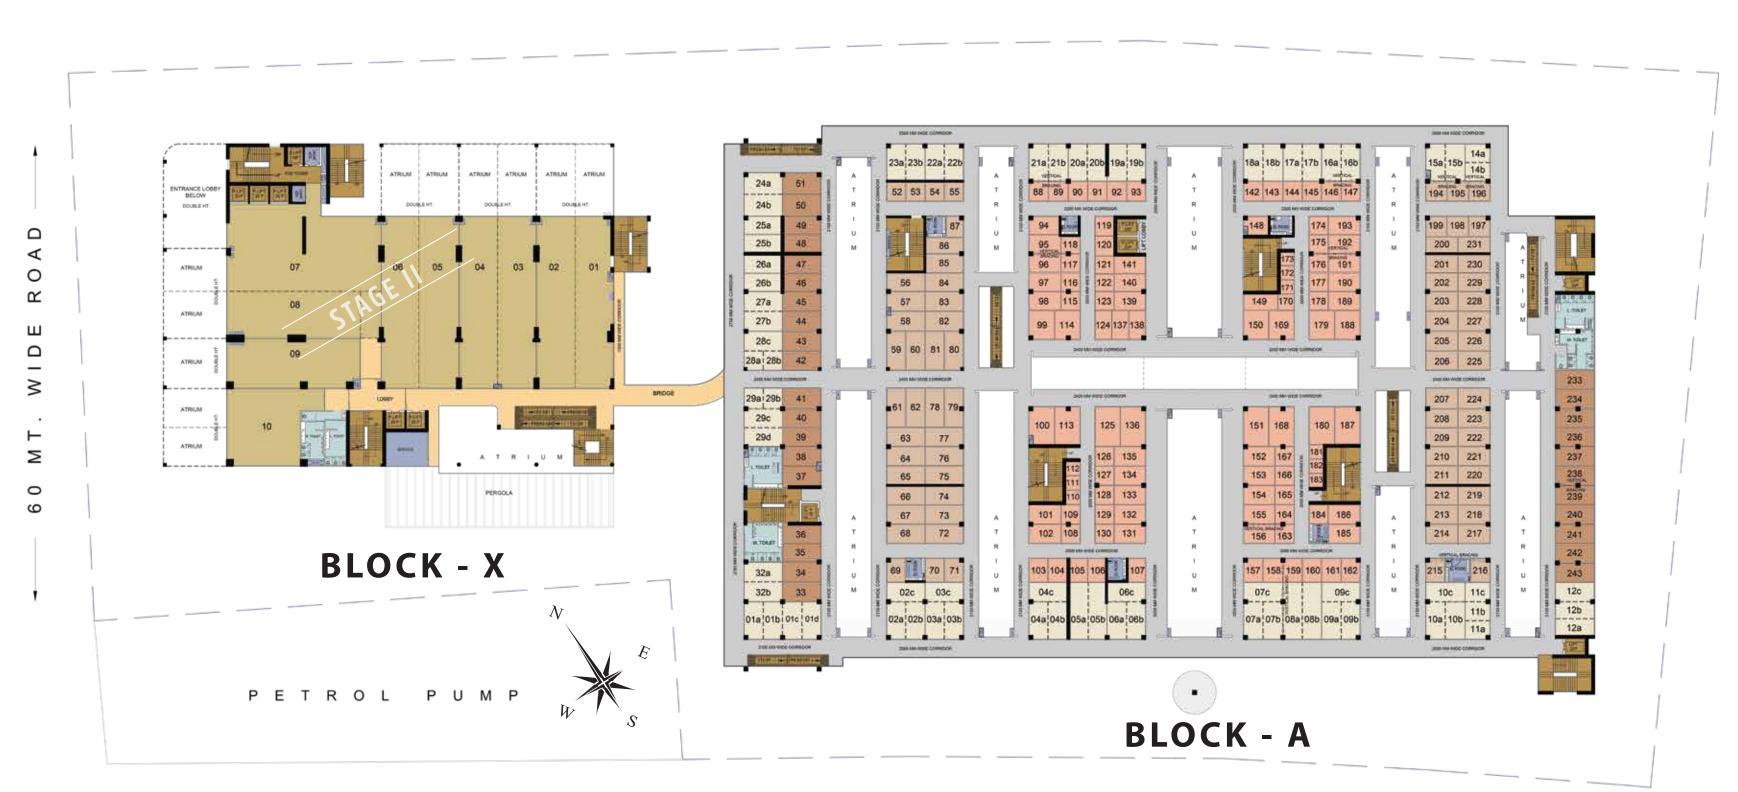

### **FIRST FLOOR PLAN**

Note: Typical Shops Nos.: X/A FF XXX | X/A - Block | FF - First Floor | XXX - Shop Number

24 MT. WIDE ROAD ------

-

- 130 MT. WIDE ROAD

-

#### **FLOOR DESCRIPTIONS**

TOTAL NO. OF SHOPS NO. OF FLOORS

2461 approx. Two Basements (Parking & Services) Lower Ground Floor to Fourth Floor (Shopping / Restaurants / Retail) Fifth Floor to Seventh Floor (Shopping / Food Courts / Retail / Office)

#### NO. OF SHOPS PER FLOOR

| SEVENTH FLOOR      |                                     |
|--------------------|-------------------------------------|
|                    | 163 Shops (Approx.)                 |
| SIXTH FLOOR        | 215 Shops (Approx.)                 |
| FIFTH FLOOR        | 215 Shops (Approx.)                 |
| FOURTH FLOOR       | 278 Shops (Approx.)                 |
| THIRD FLOOR        | 278 Shops (Approx.)                 |
| SECOND FLOOR       | 282 Shops (Approx.)                 |
|                    | 292 Chops (Approv.)                 |
| FIRST FLOOR        | 282 Shops (Approx.)                 |
| GROUND FLOOR       | 286 Shops (Approx.)                 |
| LOWER GROUND FLOOF | 302 Shops, Kiosk - 109 No (Approx.) |
|                    |                                     |