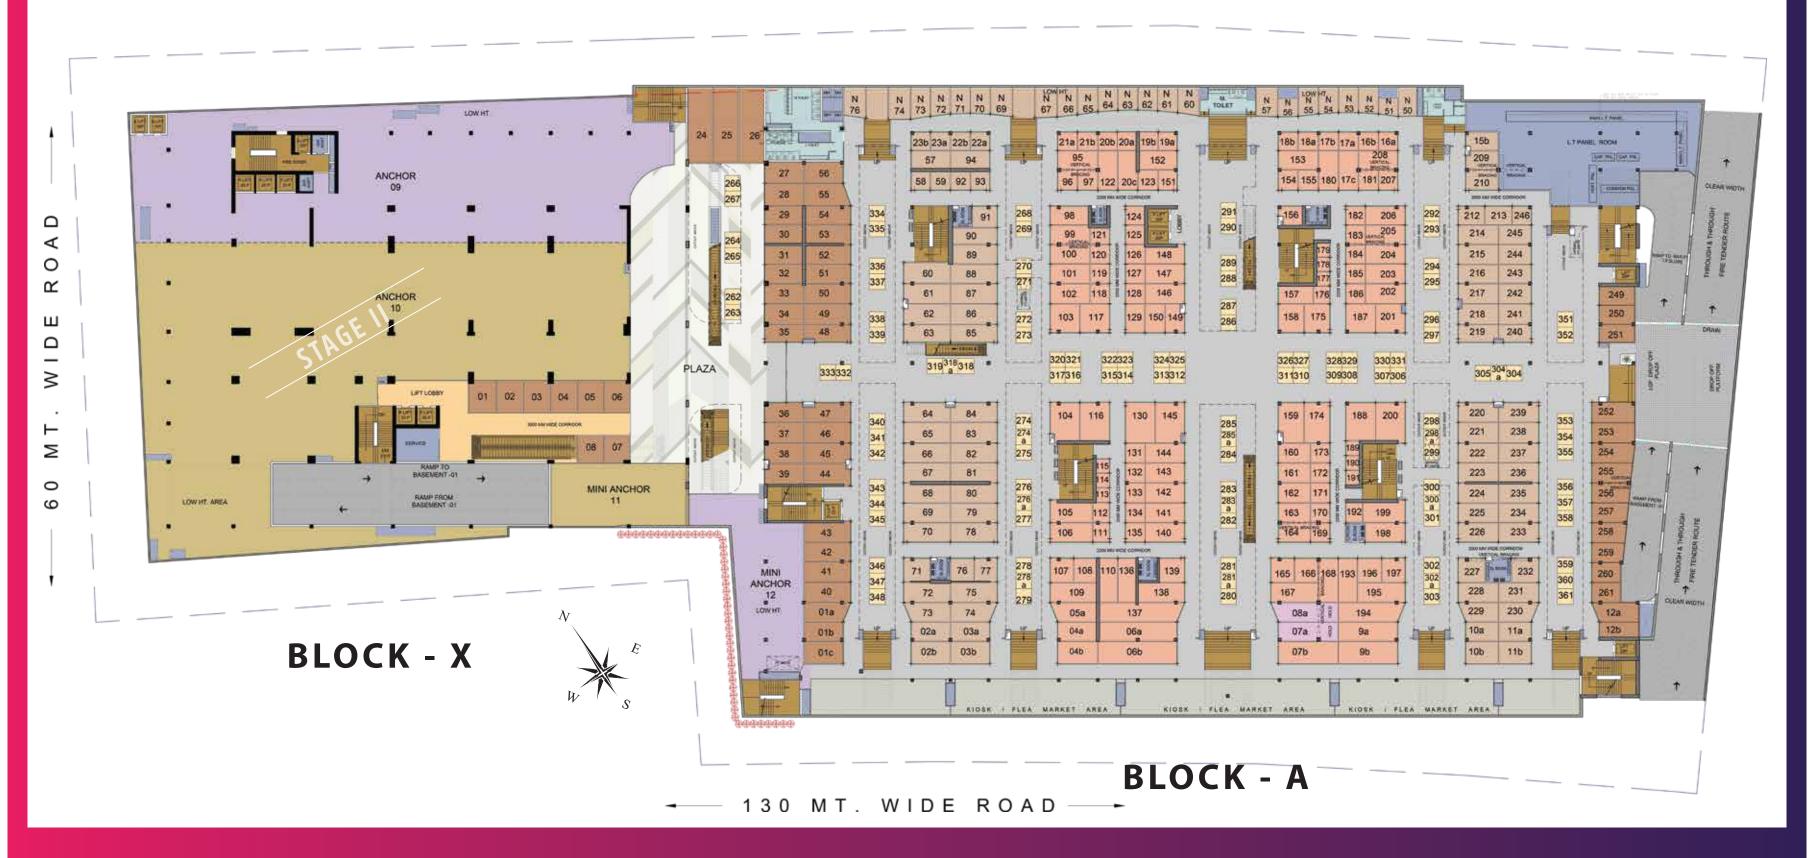

### LOWER GROUND FLOOR PLAN

Note: Typical Shops Nos.: X/A LGF XXX | X/A - Block | LGF - Lower Ground Floor | XXX - Shop Number

24 MT. WIDE ROAD

-

#### **FLOOR DESCRIPTIONS**

TOTAL NO. OF SHOPS NO. OF FLOORS

2461 approx. Two Basements (Parking & Services) Lower Ground Floor to Fourth Floor (Shopping / Restaurants / Retail) Fifth Floor to Seventh Floor (Shopping / Food Courts / Retail / Office)

#### NO. OF SHOPS PER FLOOR

| SEVENTH FLOOR      |                                     |
|--------------------|-------------------------------------|
|                    | 163 Shops (Approx.)                 |
| SIXTH FLOOR        | 215 Shops (Approx.)                 |
| FIFTH FLOOR        | 215 Shops (Approx.)                 |
| FOURTH FLOOR       | 278 Shops (Approx.)                 |
| THIRD FLOOR        | 278 Shops (Approx.)                 |
| SECOND FLOOR       | 282 Shops (Approx.)                 |
|                    | 292 Chops (Approv.)                 |
| FIRST FLOOR        | 282 Shops (Approx.)                 |
| GROUND FLOOR       | 286 Shops (Approx.)                 |
| LOWER GROUND FLOOF | 302 Shops, Kiosk - 109 No (Approx.) |
|                    |                                     |