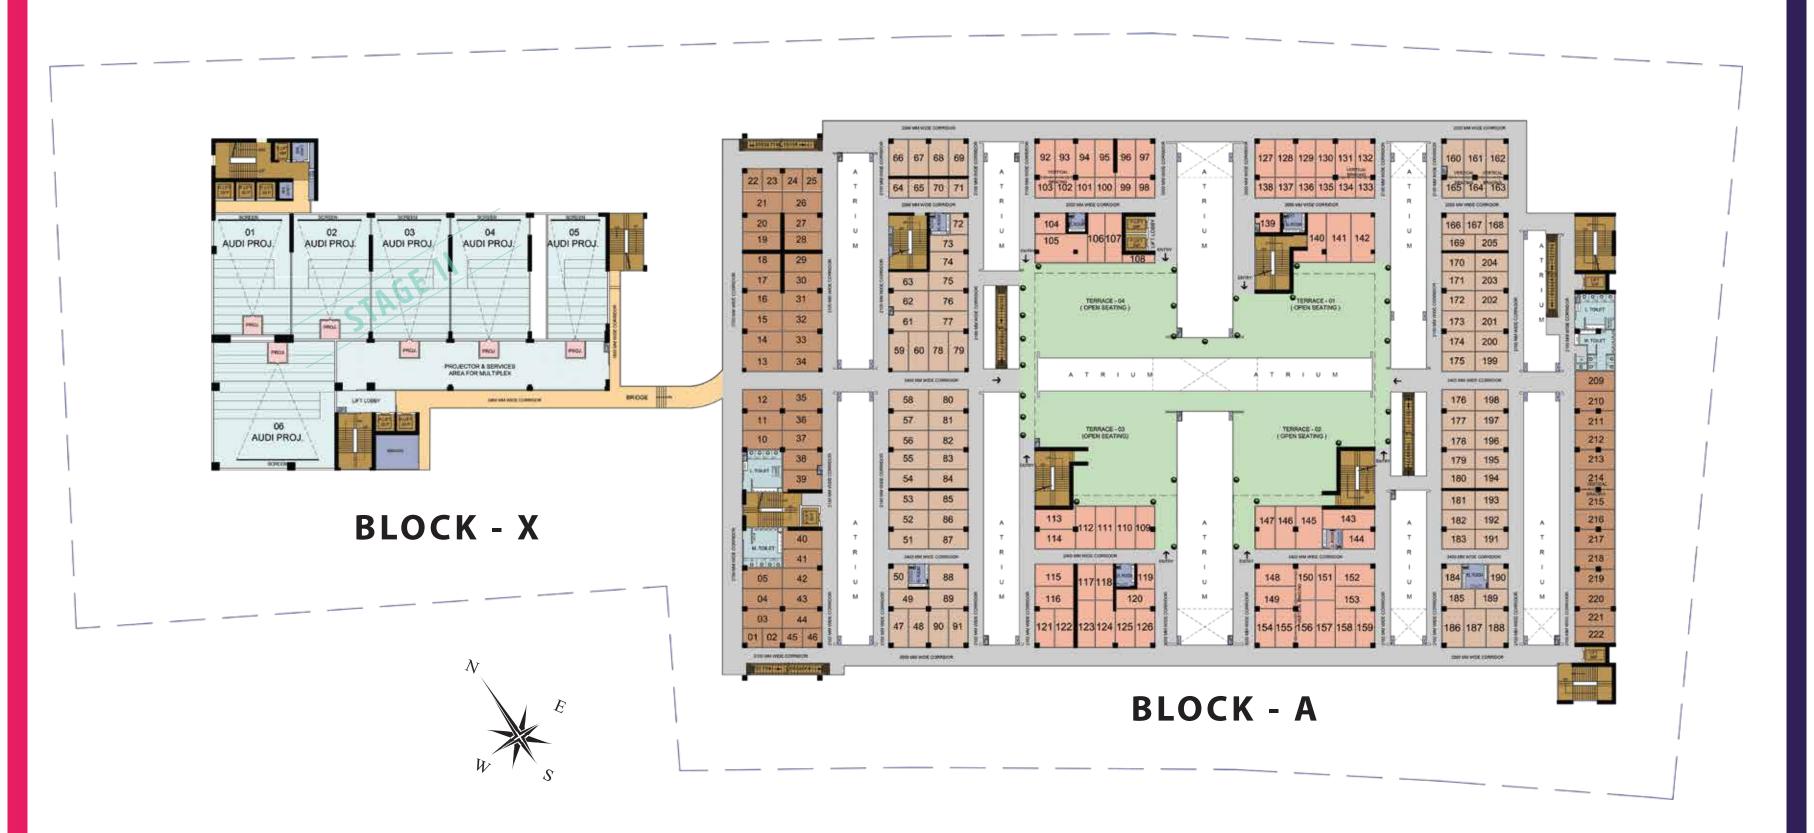

### LOWER GROUND FLOOR PLAN

Note: Typical Shops Nos.: X/A LGF XXX | X/A - Block | LGF - Lower Ground Floor | XXX - Shop Number

24 MT. WIDE ROAD

-

# **GROUND FLOOR PLAN**

Note: Typical Shops Nos.: X/A GF XXX | X/A - Block | GF - Ground Floor | XXX - Shop Number

### **FIRST FLOOR PLAN**

Note: Typical Shops Nos.: X/A FF XXX | X/A - Block | FF - First Floor | XXX - Shop Number

24 MT. WIDE ROAD ------

-

- 130 MT. WIDE ROAD

-

# **SECOND FLOOR PLAN**

Note: Typical Shops Nos.: X/A SF XXX | X/A - Block | SF - Second Floor | XXX - Shop Number

## **THIRD FLOOR PLAN**

Note: Typical Shops Nos.: X/A TF XXX | X/A - Block | TF - Third Floor | XXX - Shop Number

# **FOURTH FLOOR PLAN**

Note: Typical Shops Nos.: X/A FOF XXX | X/A - Block | FOF - Fourth Floor | XXX - Shop Number

### **FIFTH FLOOR PLAN**

Note: Typical Shops Nos.: X/A FIF XXX | X/A - Block | FIF - Fifth Floor | XXX - Shop Number

# **SIXTH FLOOR PLAN**

Note: Typical Shops Nos.: X/A SIF XXX | X/A - Block | SIF - Sixth Floor | XXX - Shop Number

# **SEVENTH FLOOR PLAN**

Note: Typical Shops Nos.: X/A SEV XXX | X/A - Block | SEV - Seventh Floor | XXX - Shop Number