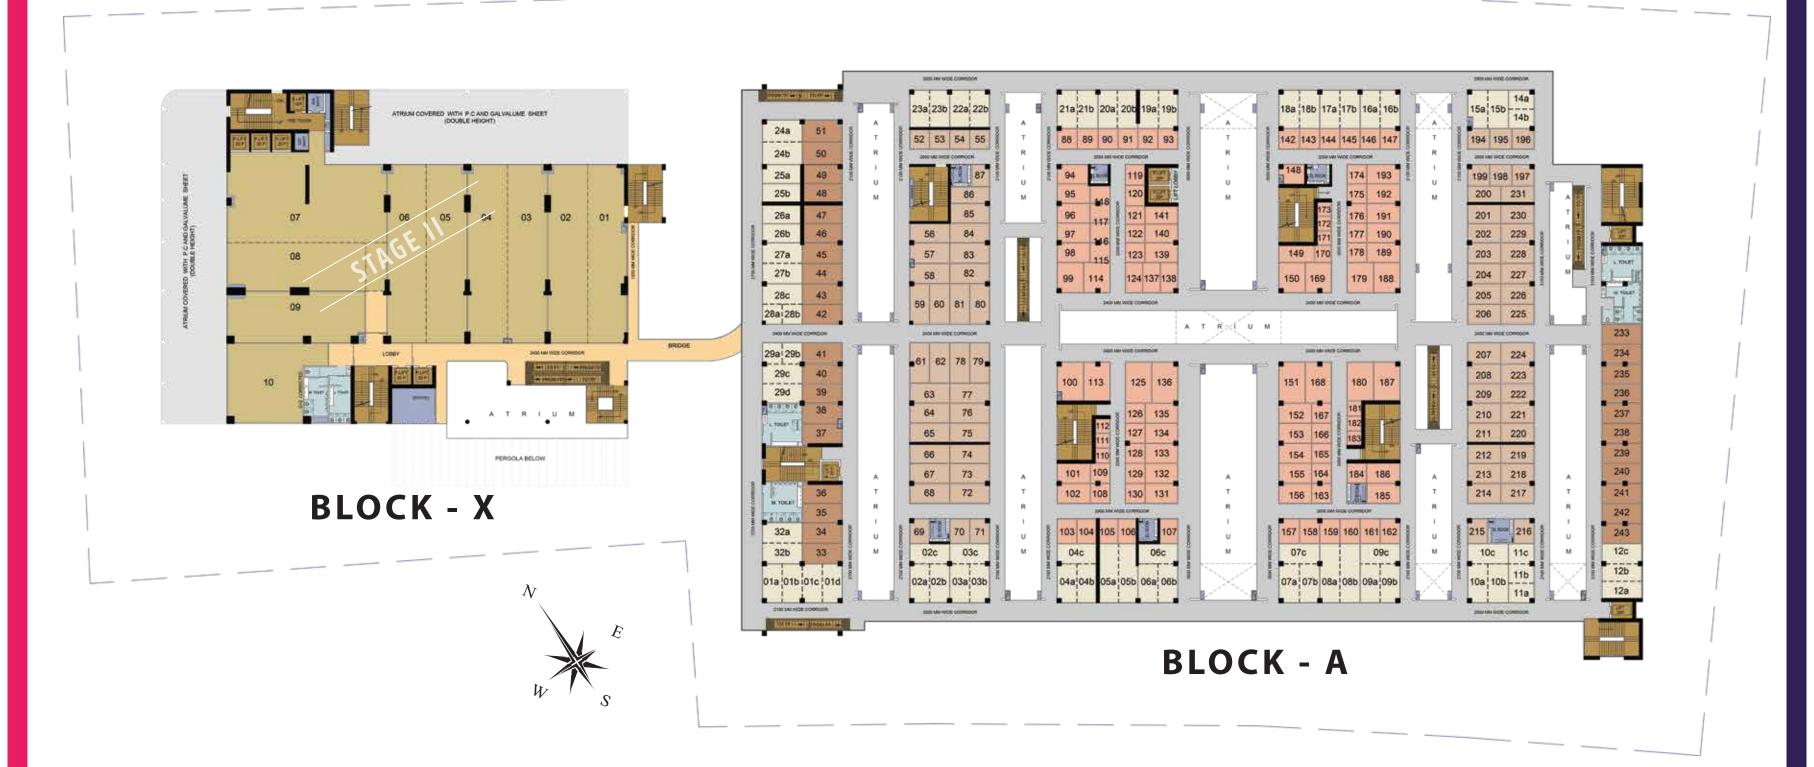

# **GROUND FLOOR PLAN**

Note: Typical Shops Nos.: X/A GF XXX | X/A - Block | GF - Ground Floor | XXX - Shop Number