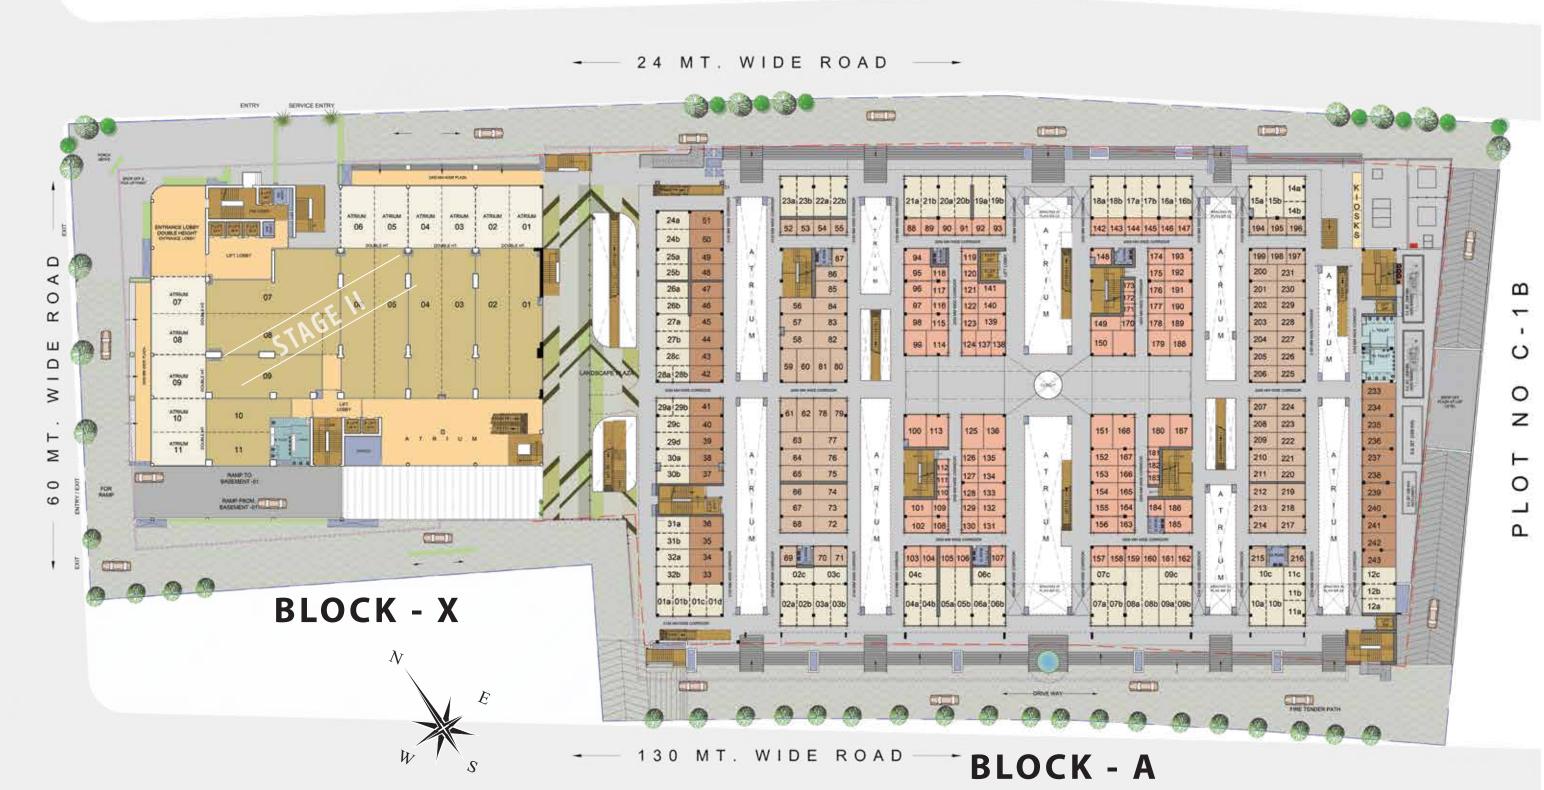

# **GROUND FLOOR PLAN**

Note: Typical Shops Nos.: X/A GF XXX | X/A - Block | GF - Ground Floor | XXX - Shop Number

#### **FLOOR DESCRIPTIONS**

TOTAL NO. OF SHOPS NO. OF FLOORS

2461 approx. Two Basements (Parking & Services) Lower Ground Floor to Fourth Floor (Shopping / Restaurants / Retail) Fifth Floor to Seventh Floor (Shopping / Food Courts / Retail / Office)

#### NO. OF SHOPS PER FLOOR

| SEVENTH FLOOR      |                                     |
|--------------------|-------------------------------------|
|                    | 163 Shops (Approx.)                 |
| SIXTH FLOOR        | 215 Shops (Approx.)                 |
| FIFTH FLOOR        | 215 Shops (Approx.)                 |
| FOURTH FLOOR       | 278 Shops (Approx.)                 |
| THIRD FLOOR        | 278 Shops (Approx.)                 |
| SECOND FLOOR       | 282 Shops (Approx.)                 |
|                    | 292 Chops (Approv.)                 |
| FIRST FLOOR        | 282 Shops (Approx.)                 |
| GROUND FLOOR       | 286 Shops (Approx.)                 |
| LOWER GROUND FLOOF | 302 Shops, Kiosk - 109 No (Approx.) |
|                    |                                     |