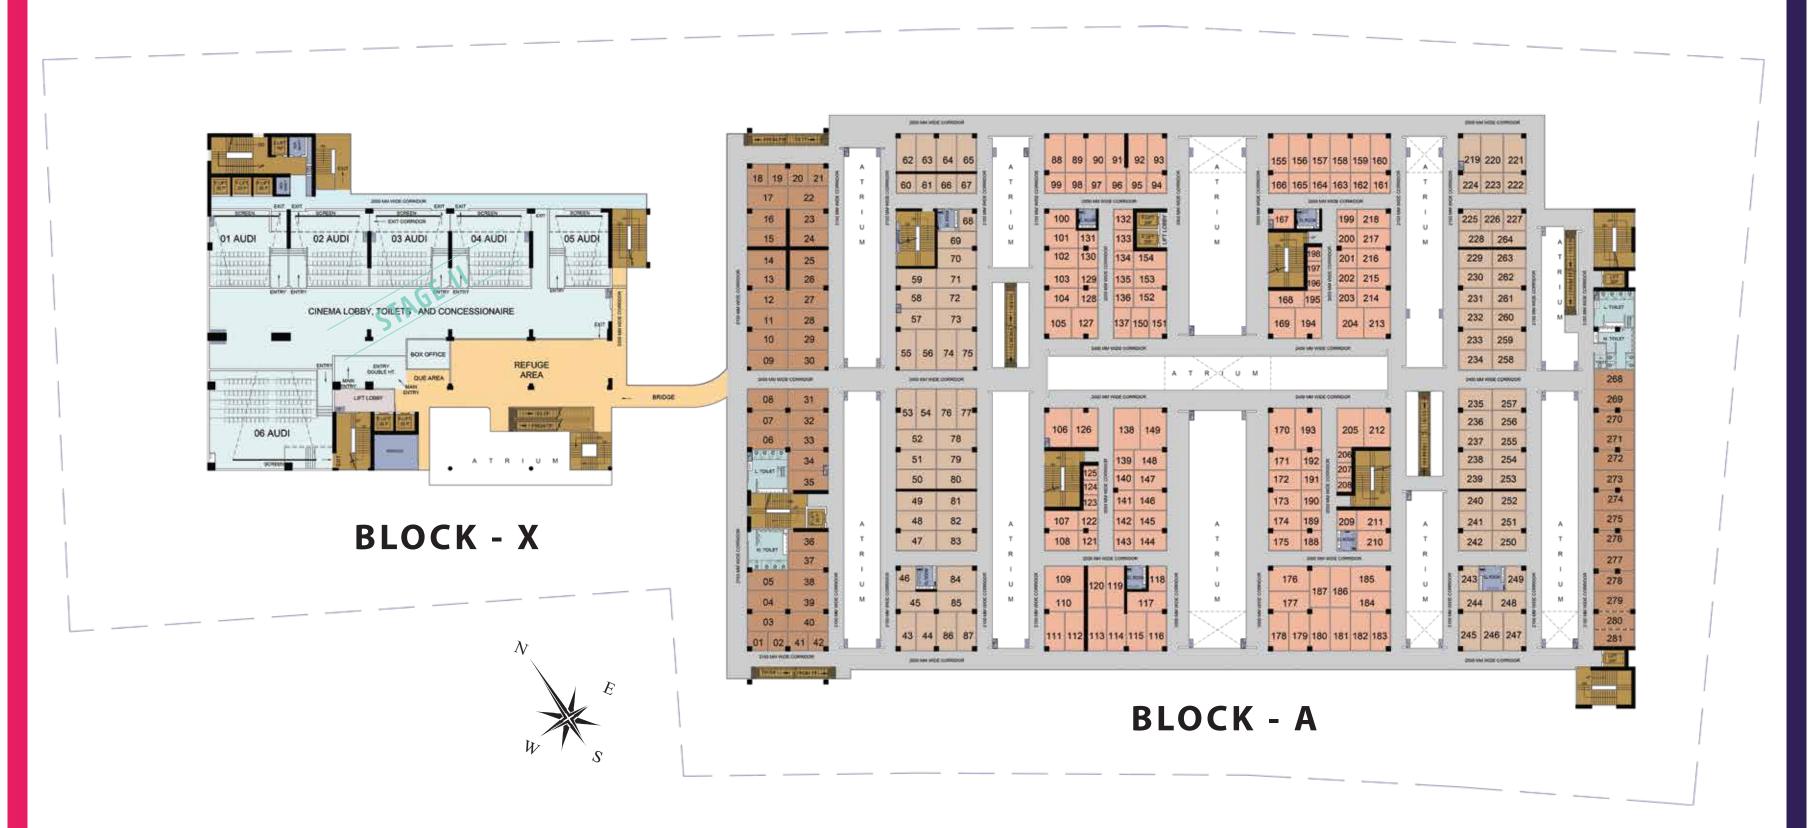

# **FOURTH FLOOR PLAN**

Note: Typical Shops Nos.: X/A FOF XXX | X/A - Block | FOF - Fourth Floor | XXX - Shop Number