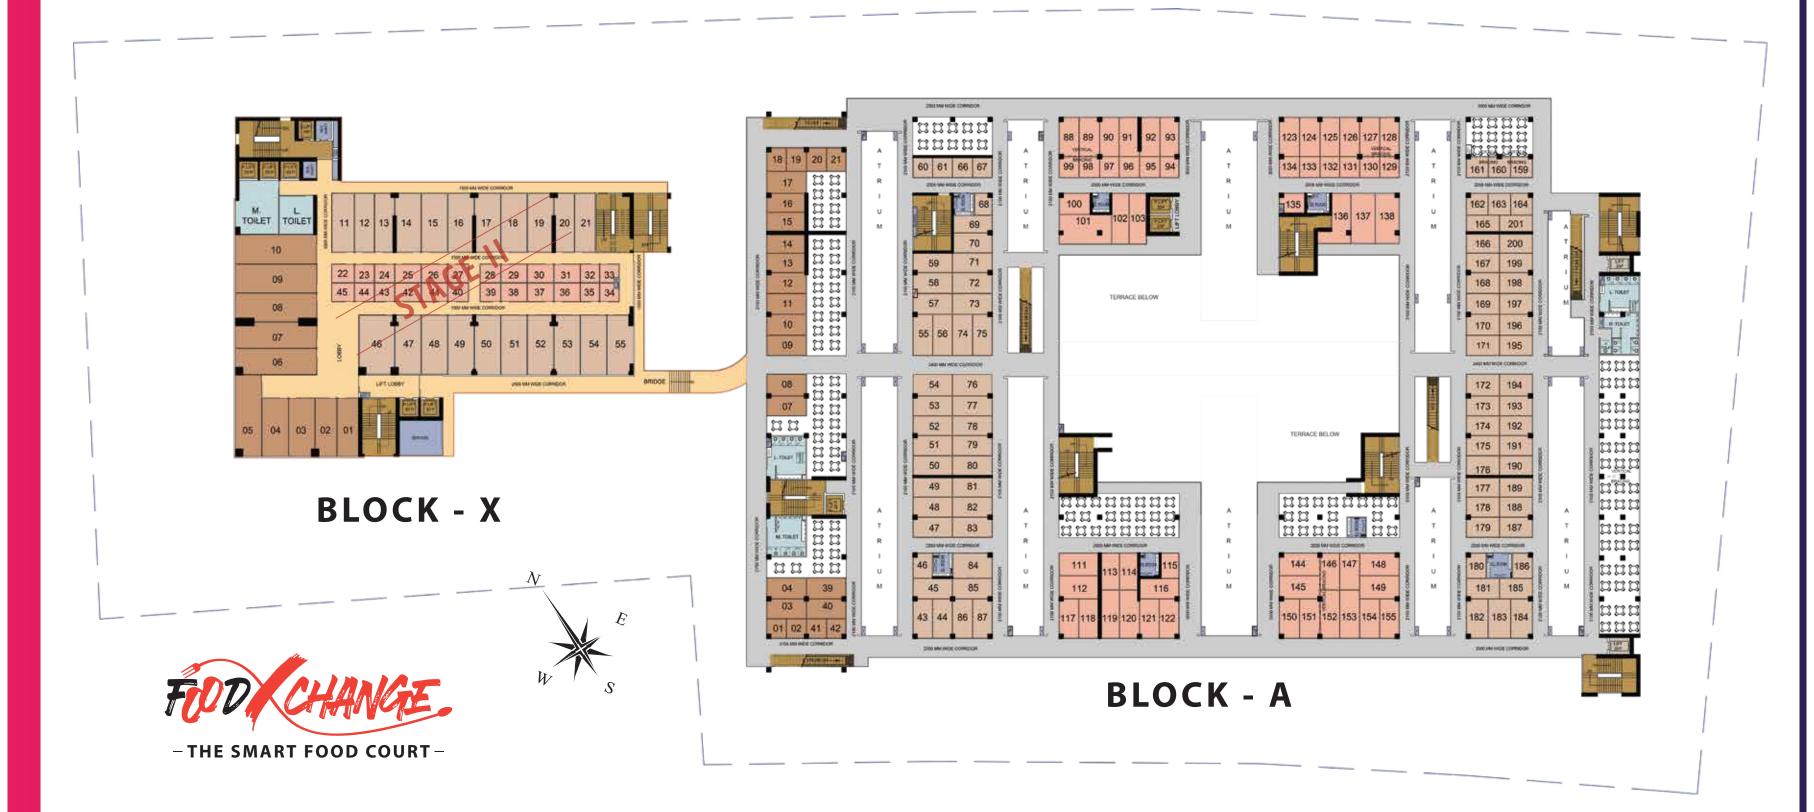

### LOWER GROUND FLOOR PLAN

Note: Typical Shops Nos.: X/A LGF XXX | X/A - Block | LGF - Lower Ground Floor | XXX - Shop Number

24 MT. WIDE ROAD

-

# **GROUND FLOOR PLAN**

Note: Typical Shops Nos.: X/A GF XXX | X/A - Block | GF - Ground Floor | XXX - Shop Number

### **FIRST FLOOR PLAN**

Note: Typical Shops Nos.: X/A FF XXX | X/A - Block | FF - First Floor | XXX - Shop Number

24 MT. WIDE ROAD ------

-

- 130 MT. WIDE ROAD

-

# **SECOND FLOOR PLAN**

Note: Typical Shops Nos.: X/A SF XXX | X/A - Block | SF - Second Floor | XXX - Shop Number

## **THIRD FLOOR PLAN**

Note: Typical Shops Nos.: X/A TF XXX | X/A - Block | TF - Third Floor | XXX - Shop Number

# **FOURTH FLOOR PLAN**

Note: Typical Shops Nos.: X/A FOF XXX | X/A - Block | FOF - Fourth Floor | XXX - Shop Number

### **FIFTH FLOOR PLAN**

Note: Typical Shops Nos.: X/A FIF XXX | X/A - Block | FIF - Fifth Floor | XXX - Shop Number

# **SIXTH FLOOR PLAN**

Note: Typical Shops Nos.: X/A SIF XXX | X/A - Block | SIF - Sixth Floor | XXX - Shop Number

# **SEVENTH FLOOR PLAN**

Note: Typical Shops Nos.: X/A SEV XXX | X/A - Block | SEV - Seventh Floor | XXX - Shop Number