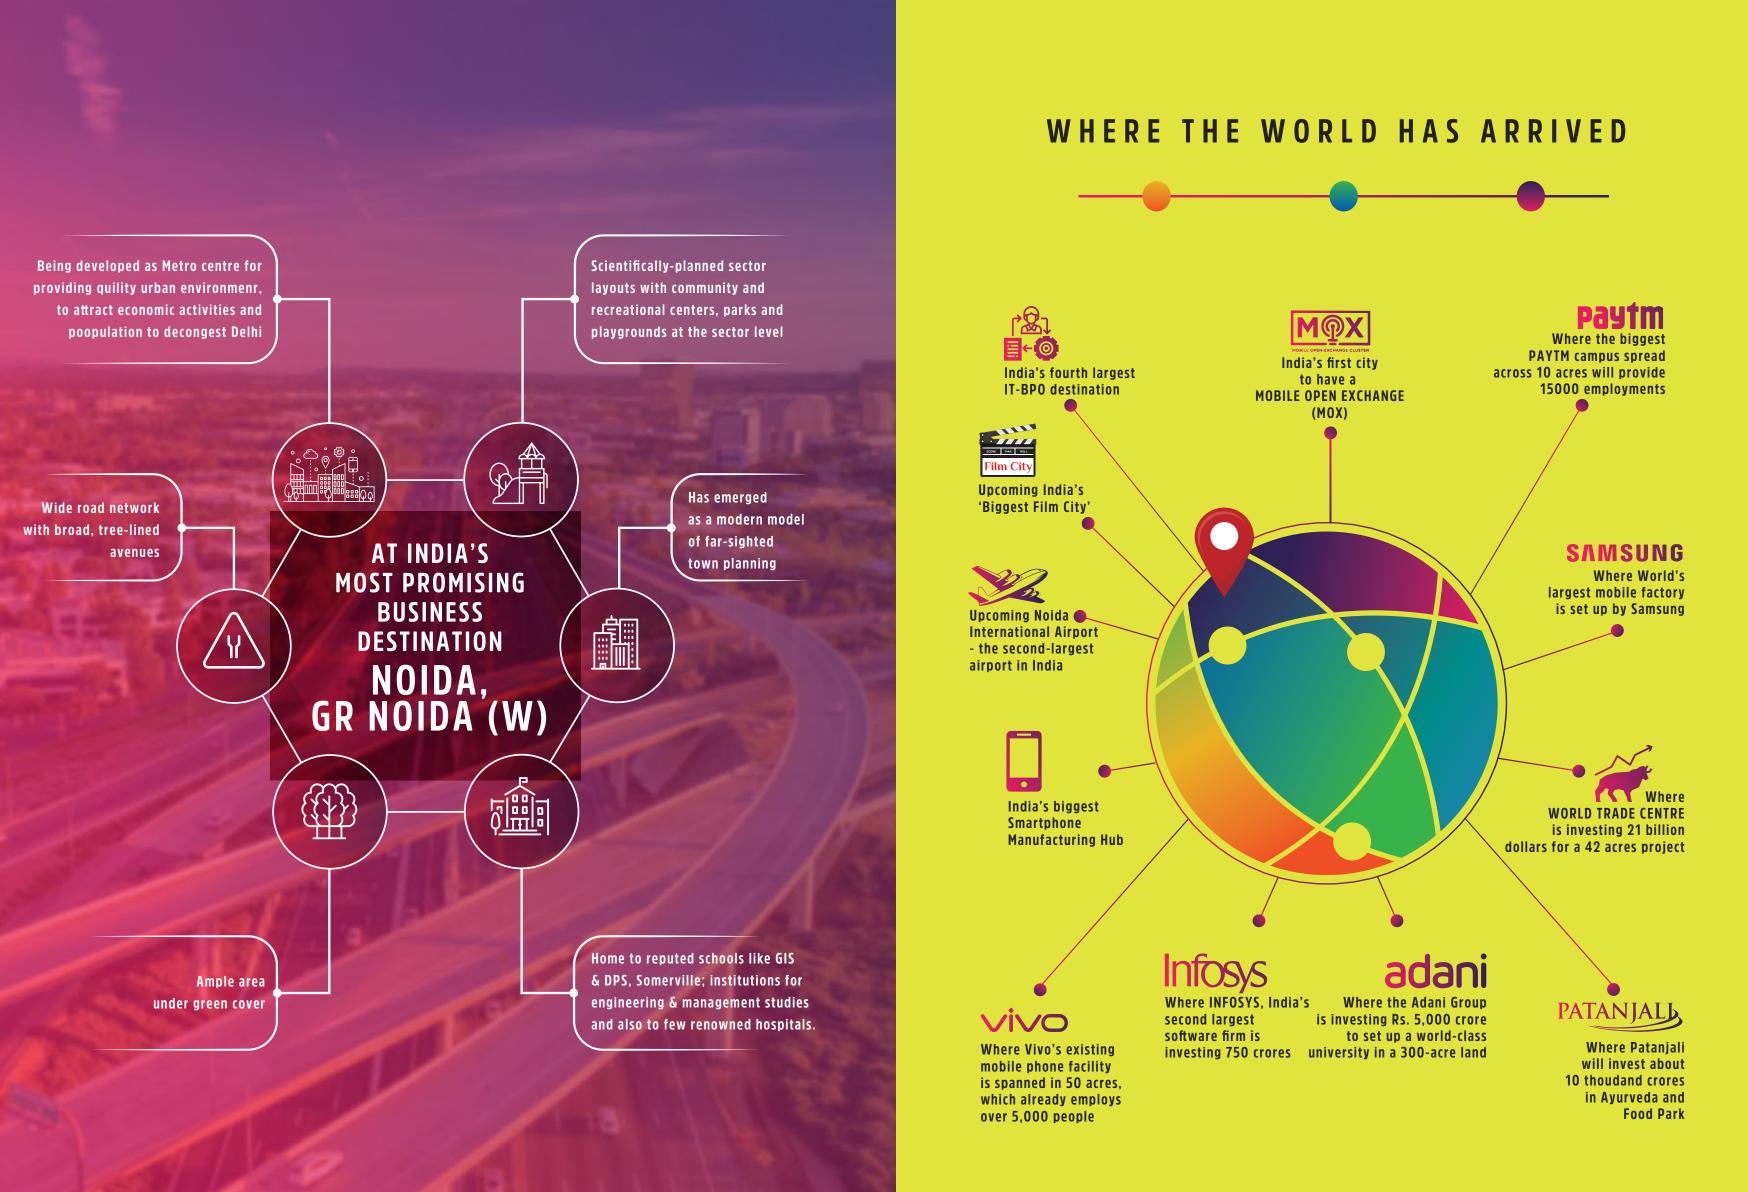

### GREAT BUSINESSES ARE SEAMLESSLY CONNECTED TO THE WORLD

# WHERE EVERYTHING COMES UNDER NE ROOF

We bring you a new world order of doing business in the most profitable way. Gaur World Smartstreet is a unique amalgamation of commercial and retail to churn out business opportunities as never before. Intelligently located near the prime location of Gaur Chowk, surrounded by several group housing projects and close to 5 lakh residents in the vicinity to provide you with a readymade clientele for unprecedented success.