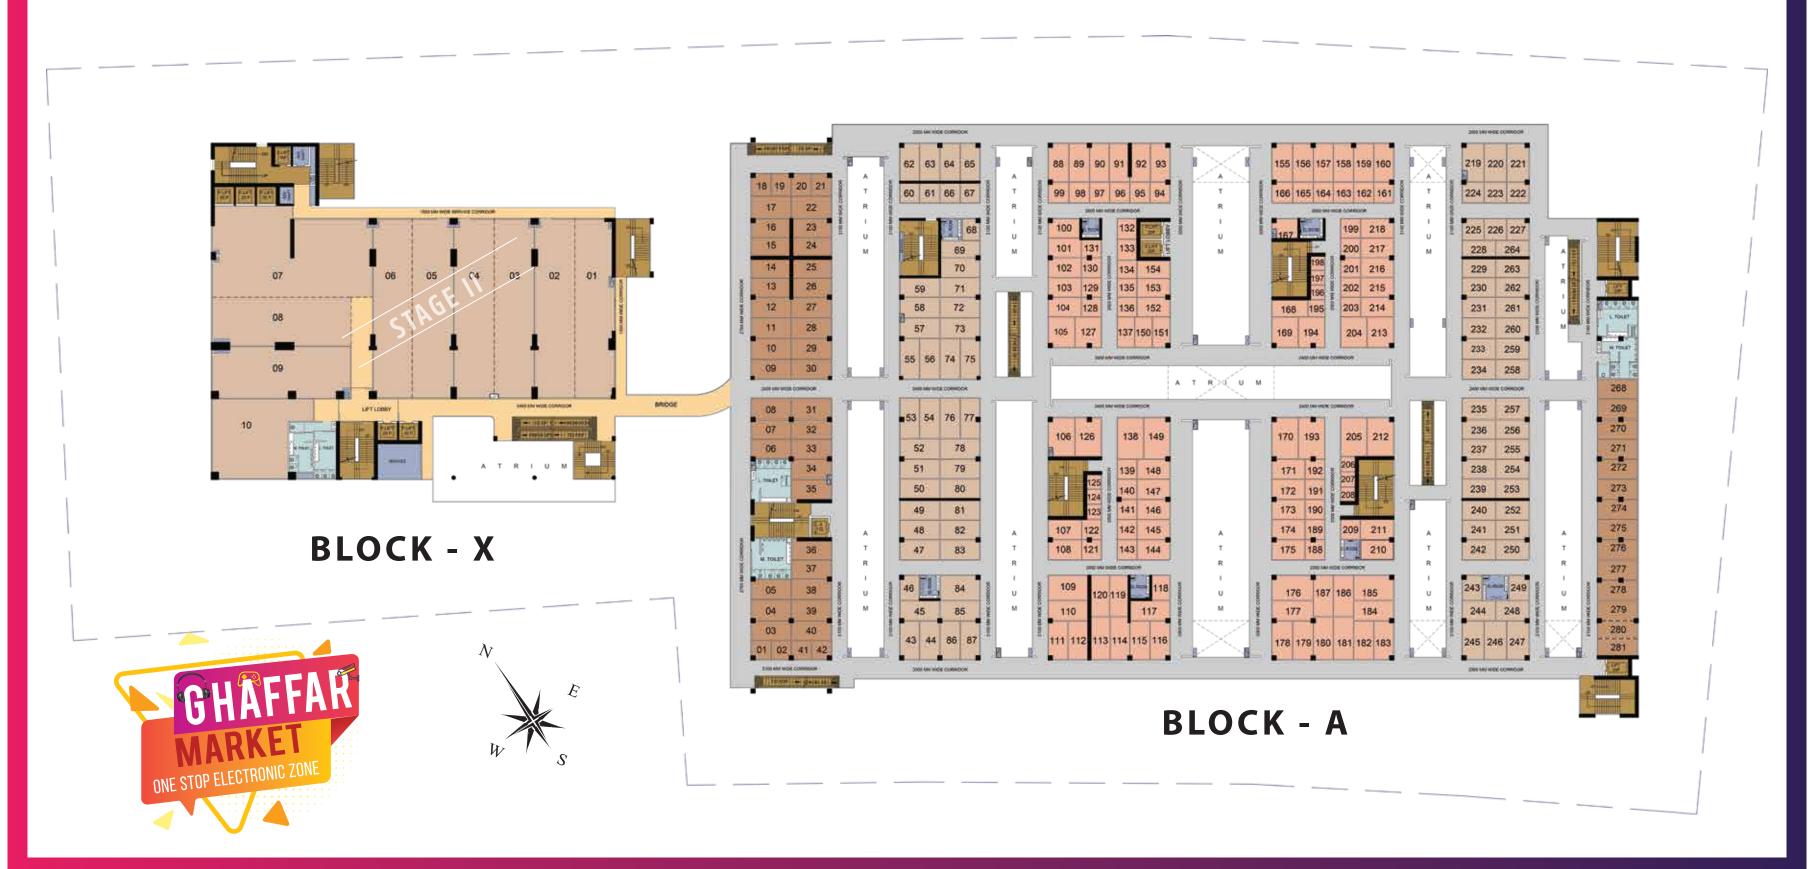

# **SECOND FLOOR PLAN**

Note: Typical Shops Nos.: X/A SF XXX | X/A - Block | SF - Second Floor | XXX - Shop Number